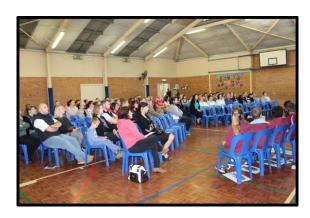

It was also great to visit all teaching spaces and see family members engrossed in a range of puzzles, problems and thinking tasks posed by teachers, with children. I heard many wonderful comments about the morning and I know of a few parents who were also continuing some of the tasks at home!