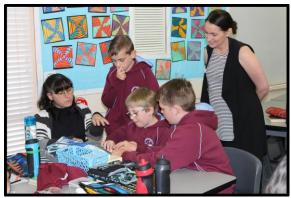

It was also great to visit all teaching spaces and see family members engrossed in a range of puzzles, problems and thinking tasks posed by teachers, with children. I heard many wonderful comments about the morning and I know of a few parents who were also continuing some of the tasks at home!